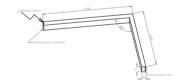

### Mechanical parameters:

| Dimensions [mm]  | 1158 1155 x 60 x 72 |
|------------------|---------------------|
| Impact resistant | IK06                |
| Diffuser         | MPRM microprism     |
| Color            | white               |
| Material         | aluminium           |
| Assembly         | ceiling mounted     |
|                  |                     |