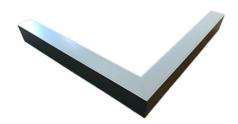

### Description

Architectural Bee Art luminary LOBELIA is a lighting luminary that is equipped with the highly-efficient LED lighting sources. LOBELIA is made out of aluminium profile. LOBELIA luminaries are perfect to highlight the character of representative places; that have to maintain their elegant form, such as: entry area, receptions, restaurants, corridors etc.

### Mechanical parameters:

| Dimensions [mm]  | 1158 1155 x 60 x 72 |
|------------------|---------------------|
| Impact resistant | IK06                |
| Diffuser         | MPRM microprism     |
| Color            | white               |
| Material         | aluminium           |
| Assembly         | ceiling mounted     |
|                  |                     |