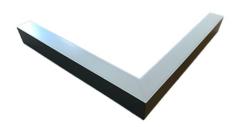

## Description

Architectural Bee Art luminary LOBELIA is a lighting luminary that is equipped with the highly-efficient LED lighting sources. LOBELIA is made out of aluminium profile. LOBELIA luminaries are perfect to highlight the character of representative places; that have to maintain their elegant form, such as: entry area, receptions, restaurants, corridors etc.

## Mechanical parameters:

| Dimensions [mm]  | 1158 1155 x 60 x 72 |
|------------------|---------------------|
| Impact resistant | IK06                |
| Diffuser         | MPRM microprism     |
| Color            | white               |
| Material         | aluminium           |
| Assembly         | ceiling mounted     |
|                  |                     |