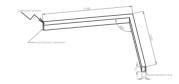

## Mechanical parameters:

| Dimensions [mm]  | 1158 1155 x 60 x 72 |
|------------------|---------------------|
| Impact resistant | IK06                |
| Diffuser         | MPRM microprism     |
| Color            | white               |
| Material         | aluminium           |
| Assembly         | ceiling mounted     |
|                  |                     |