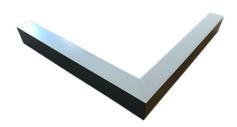

### Description

Architectural Be Art luminary LOBELIA is a lighting luminary that is equipped with the highly-efficient LED lighting sources. LOBELIA is made out of aluminium profile. LOBELIA luminaries are perfect to highlight the character of representative places; that have to maintain their elegant form, such as: entry area, receptions, restaurants, corridors etc.

### Mechanical parameters:

| Assembly         | ceiling mounted     |
|------------------|---------------------|
| Material         | aluminium           |
| Color            | anodized aluminium  |
| Diffuser         | MPRM microprism     |
| Impact resistant | IK06                |
| Dimensions [mm]  | 1158 1155 x 60 x 72 |