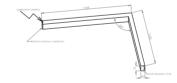

### Mechanical parameters:

| Assembly         | ceiling mounted     |
|------------------|---------------------|
| Material         | aluminium           |
| Color            | anodized aluminium  |
| Diffuser         | MPRM microprism     |
| Impact resistant | IK06                |
| Dimensions [mm]  | 1158 1155 x 60 x 72 |