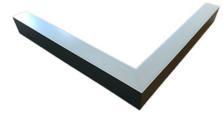

#### Description

Architectural Bee Art luminary LOBELIA is a lighting luminary that is equipped with the highlyefficient LED lighting sources. LOBELIA is made out of aluminium profile. LOBELIA luminaries are perfect to highlight the character of representative places; that have to maintain their elegant form, such as: entry area, receptions, restaurants, corridors etc.

## Mechanical parameters:

| Assembly         | ceiling mounted     |
|------------------|---------------------|
| Material         | aluminium           |
| Color            | anodized aluminium  |
| Diffuser         | MPRM microprism     |
| Impact resistant | IK06                |
| Dimensions [mm]  | 1158 1155 x 60 x 72 |