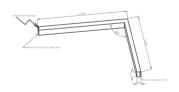

## Mechanical parameters:

| Assembly         | ceiling mounted     |
|------------------|---------------------|
| Material         | aluminium           |
| Color            | anodized aluminium  |
| Diffuser         | MPRM microprism     |
| Impact resistant | IK06                |
| Dimensions [mm]  | 1158 1155 x 60 x 72 |