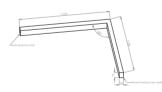

## Mechanical parameters:

| Assembly         | ceiling mounted     |
|------------------|---------------------|
| Material         | aluminium           |
| Color            | white               |
| Diffuser         | PLXopalized         |
| Impact resistant | IK06                |
| Dimensions [mm]  | 1155 1158 x 60 x 72 |