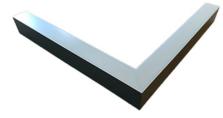

#### Description

Architectural Bee Art luminary LOBELIA is a lighting luminary that is equipped with the highlyefficient LED lighting sources. LOBELIA is made out of aluminium profile. LOBELIA luminaries are perfect to highlight the character of representative places; that have to maintain their elegant form, such as: entry area, receptions, restaurants, corridors etc.

## Mechanical parameters:

| Assembly         | ceiling mounted     |
|------------------|---------------------|
| Material         | aluminium           |
| Color            | white               |
| Diffuser         | PLXopalized         |
| Impact resistant | IK06                |
| Dimensions [mm]  | 1155 1158 x 60 x 72 |