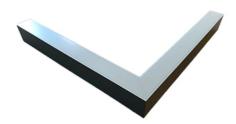

### Description

Architectural Bee Art luminary LOBELIA is a lighting luminary that is equipped with the highly-efficient LED lighting sources. LOBELIA is made out of aluminium profile. LOBELIA luminaries are perfect to highlight the character of representative places; that have to maintain their elegant form, such as: entry area, receptions, restaurants, corridors etc.

### Mechanical parameters:

| Dimensions [mm]  | 1155 1158 x 60 x 72 |
|------------------|---------------------|
| Impact resistant | IK06                |
| Diffuser         | PLXopalized         |
| Color            | white               |
| Material         | aluminium           |
| Assembly         | ceiling mounted     |
|                  |                     |