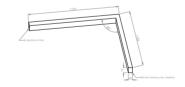

### Mechanical parameters:

| Dimensions [mm]  | 1155 1158 x 60 x 72 |
|------------------|---------------------|
| Impact resistant | IK06                |
| Diffuser         | PLXopalized         |
| Color            | white               |
| Material         | aluminium           |
| Assembly         | ceiling mounted     |
|                  |                     |