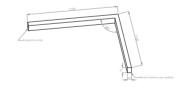

### Description

Architectural Bee Art luminary LOBELIA is a lighting luminary that is equipped with the highly-efficient LED lighting sources. LOBELIA is made out of aluminium profile. LOBELIA luminaries are perfect to highlight the character of representative places; that have to maintain their elegant form, such as: entry area, receptions, restaurants, corridors etc.

### Mechanical parameters:

| Assembly         | ceiling mounted     |
|------------------|---------------------|
| Material         | aluminium           |
| Color            | white               |
| Diffuser         | PLX opalized        |
| Impact resistant | IK06                |
| Dimensions [mm]  | 1155 1158 x 60 x 72 |