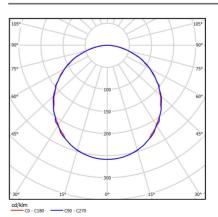

### Lighting and electrical parameters

| Light source                              | LED                 |
|-------------------------------------------|---------------------|
| Luminous flux LED [lm]                    | 8516                |
| LED power [W]                             | 44                  |
| Luminaire luminous flux [lm]              | 6298                |
| Power of luminaire [W]                    | 48                  |
| Luminaire's light efficiency [lm/W]       | 131                 |
| Color of the light [K]                    | 3000                |
| CRI                                       | >80                 |
| SDCM (LED sources)                        | 3                   |
| Photobiological risk class (IEC/EN 62471) | RG0                 |
| Protection against electric shock         | 1                   |
| Protection degree                         | IP44                |
| Voltage                                   | 220-240 V, 50-60 Hz |
| Lifetime of LED sources [h]               | 150000              |
| Lx/By                                     | L80/B50             |
| Operating temperature range [°C]          | 5÷30                |
| Driver                                    | LED Driver          |
|                                           |                     |