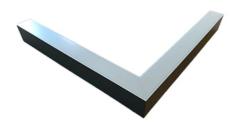

### Description

Architectural Bee Art luminary LOBELIA is a lighting luminary that is equipped with the highly-efficient LED lighting sources. LOBELIA is made out of aluminium profile. LOBELIA luminaries are perfect to highlight the character of representative places; that have to maintain their elegant form, such as: entry area, receptions, restaurants, corridors etc.

### Mechanical parameters:

| Assembly         | ceiling mounted     |
|------------------|---------------------|
| Material         | aluminium           |
| Color            | white               |
| Diffuser         | PLX opalized        |
| Impact resistant | IK06                |
| Dimensions [mm]  | 1155 1158 x 60 x 72 |