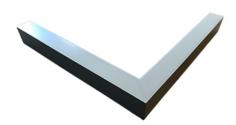

### Description

Architectural Be Art luminary LOBELIA is a lighting luminary that is equipped with the highly-efficient LED lighting sources. LOBELIA is made out of aluminium profile. LOBELIA luminaries are perfect to highlight the character of representative places; that have to maintain their elegant form, such as: entry area, receptions, restaurants, corridors etc.

### Mechanical parameters:

| Dimensions [mm]  | 1155 1158 x 60 x 72 |
|------------------|---------------------|
| Impact resistant | IK06                |
| Diffuser         | PLXopalized         |
| Color            | anodized aluminium  |
| Material         | aluminium           |
| Assembly         | ceiling mounted     |
|                  |                     |