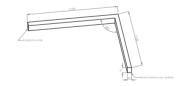

### Mechanical parameters:

| Dimensions [mm]  | 1155 1158 x 60 x 72 |
|------------------|---------------------|
| Impact resistant | IK06                |
| Diffuser         | PLXopalized         |
| Color            | anodized aluminium  |
| Material         | aluminium           |
| Assembly         | ceiling mounted     |
|                  |                     |