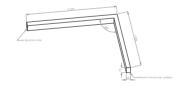

### Mechanical parameters:

| Dimensions [mm]  | 1155 1158 x 60 x 72 |
|------------------|---------------------|
| Impact resistant | IK06                |
| Diffuser         | PLXopalized         |
| Color            | anodized aluminium  |
| Material         | aluminium           |
| Assembly         | ceiling mounted     |
|                  |                     |