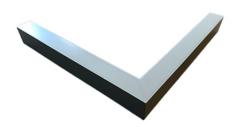

### Description

Architectural Bee Art luminary LOBELIA is a lighting luminary that is equipped with the highly-efficient LED lighting sources. LOBELIA is made out of aluminium profile. LOBELIA luminaries are perfect to highlight the character of representative places; that have to maintain their elegant form, such as: entry area, receptions, restaurants, corridors etc.

### Mechanical parameters:

| Dimensions [mm]  | 1155 1158 x 60 x 72 |
|------------------|---------------------|
| Impact resistant | IK06                |
| Diffuser         | PLXopalized         |
| Color            | anodized aluminium  |
| Material         | aluminium           |
| Assembly         | ceiling mounted     |
|                  |                     |