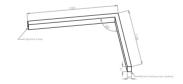

### Mechanical parameters:

| ceiling mounted     | Assembly         |
|---------------------|------------------|
| aluminium           | Material         |
| anodized aluminium  | Color            |
| PLX o palize d      | Diffuser         |
| IK06                | Impact resistant |
| 1155 1158 x 60 x 72 | Dimensions [mm]  |