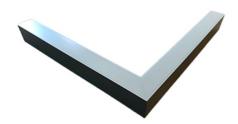

### Description

Architectural Bee Art luminary LOBELIA is a lighting luminary that is equipped with the highly-efficient LED lighting sources. LOBELIA is made out of aluminium profile. LOBELIA luminaries are perfect to highlight the character of representative places; that have to maintain their elegant form, such as: entry area, receptions, restaurants, corridors etc.

### Mechanical parameters:

| ceiling mounted     | Assembly         |
|---------------------|------------------|
| aluminium           | Material         |
| anodized aluminium  | Color            |
| PLX o palize d      | Diffuser         |
| IK06                | Impact resistant |
| 1155 1158 x 60 x 72 | Dimensions [mm]  |