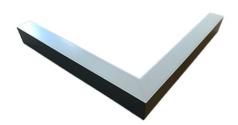

### Description

Architectural Bee Art luminary LOBELIA is a lighting luminary that is equipped with the highly-efficient LED lighting sources. LOBELIA is made out of aluminium profile. LOBELIA luminaries are perfect to highlight the character of representative places; that have to maintain their elegant form, such as: entry area, receptions, restaurants, corridors etc.

### Mechanical parameters:

| Assembly         | ceiling mounted     |
|------------------|---------------------|
| Material         | aluminium           |
| Color            | white               |
| Diffuser         | MPRM microprism     |
| Impact resistant | IK06                |
| Dimensions [mm]  | 1155 1158 x 60 x 72 |