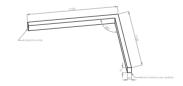

### Mechanical parameters:

| Assembly         | ceiling mounted     |
|------------------|---------------------|
| Material         | aluminium           |
| Color            | white               |
| Diffuser         | MPRM microprism     |
| Impact resistant | IK06                |
| Dimensions [mm]  | 1155 1158 x 60 x 72 |