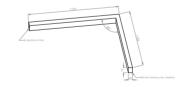

### Mechanical parameters:

| Assembly         | ceiling mounted     |
|------------------|---------------------|
| Material         | aluminium           |
| Color            | white               |
| Diffuser         | MPRM microprism     |
| Impact resistant | IK06                |
| Dimensions [mm]  | 1155 1158 x 60 x 72 |