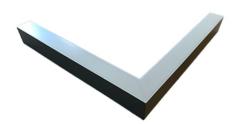

### Description

Architectural Be Art luminary LOBELIA is a lighting luminary that is equipped with the highly-efficient LED lighting sources. LOBELIA is made out of aluminium profile. LOBELIA luminaries are perfect to highlight the character of representative places; that have to maintain their elegant form, such as: entry area, receptions, restaurants, corridors etc.

### Mechanical parameters:

| Assembly         | ceiling mounted     |
|------------------|---------------------|
| Material         | aluminium           |
| Color            | white               |
| Diffuser         | MPRM microprism     |
| Impact resistant | IK06                |
| Dimensions [mm]  | 1155 1158 x 60 x 72 |