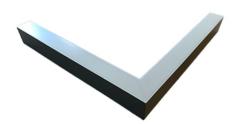

### Description

Architectural Be Art luminary LOBELIA is a lighting luminary that is equipped with the highly-efficient LED lighting sources. LOBELIA is made out of aluminium profile. LOBELIA luminaries are perfect to highlight the character of representative places; that have to maintain their elegant form, such as: entry area, receptions, restaurants, corridors etc.

### Mechanical parameters:

| Dimensions [mm]  | 1155 1158 x 60 x 72 |
|------------------|---------------------|
| Impact resistant | IK06                |
| Diffuser         | MPRM microprism     |
| Color            | white               |
| Material         | aluminium           |
| Assembly         | ceiling mounted     |
|                  |                     |