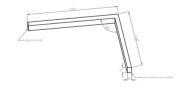

### Mechanical parameters:

| Dimensions [mm]  | 1155 1158 x 60 x 72 |
|------------------|---------------------|
| Impact resistant | IK06                |
| Diffuser         | MPRM microprism     |
| Color            | anodized aluminium  |
| Material         | aluminium           |
| Assembly         | ceiling mounted     |
|                  |                     |