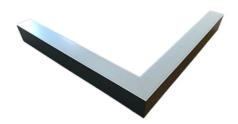

### Description

Architectural Be Art luminary LOBELIA is a lighting luminary that is equipped with the highly-efficient LED lighting sources. LOBELIA is made out of aluminium profile. LOBELIA luminaries are perfect to highlight the character of representative places; that have to maintain their elegant form, such as: entry area, receptions, restaurants, corridors etc.

### Mechanical parameters:

| Dimensions [mm]  | 1155 1158 x 60 x 72 |
|------------------|---------------------|
| Impact resistant | IK06                |
| Diffuser         | MPRM microprism     |
| Color            | anodized aluminium  |
| Material         | aluminium           |
| Assembly         | ceiling mounted     |
|                  |                     |