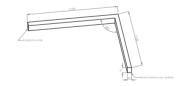

### Description

Architectural Bee Art luminary LOBELIA is a lighting luminary that is equipped with the highly-efficient LED lighting sources. LOBELIA is made out of aluminium profile. LOBELIA luminaries are perfect to highlight the character of representative places; that have to maintain their elegant form, such as: entry area, receptions, restaurants, corridors etc.

### Mechanical parameters:

| Assembly         | ceiling mounted     |
|------------------|---------------------|
| Material         | aluminium           |
| Color            | anodized aluminium  |
| Diffuser         | MPRM microprism     |
| Impact resistant | IK06                |
| Dimensions [mm]  | 1155 1158 x 60 x 72 |