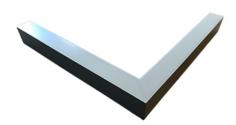

### Description

Architectural Bee Art luminary LOBELIA is a lighting luminary that is equipped with the highly-efficient LED lighting sources. LOBELIA is made out of aluminium profile. LOBELIA luminaries are perfect to highlight the character of representative places; that have to maintain their elegant form, such as: entry area, receptions, restaurants, corridors etc.

### Mechanical parameters:

| Assembly         | ceiling mounted     |
|------------------|---------------------|
| Material         | aluminium           |
| Color            | anodized aluminium  |
| Diffuser         | MPRM microprism     |
| Impact resistant | IK06                |
| Dimensions [mm]  | 1155 1158 x 60 x 72 |