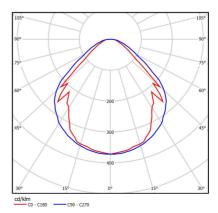

### Lighting and electrical parameters

| Light source                              | LED                 |
|-------------------------------------------|---------------------|
| Luminous flux LED [lm]                    | 8516                |
| LED power [W]                             | 44                  |
| Luminaire luminous flux [lm]              | 7014                |
| Power of luminaire [W]                    | 48                  |
| Luminaire's light efficiency [lm/W]       | 146                 |
| Color of the light [K]                    | 3000                |
| CRI                                       | >80                 |
| SDCM (LED sources)                        | 3                   |
| Photobiological risk class (IEC/EN 62471) | RG0                 |
| Protection against electric shock         | 1                   |
| Protection degree                         | IP44                |
| Voltage                                   | 220-240 V, 50-60 Hz |
| Lifetime of LED sources [h]               | 150000              |
| Lx/By                                     | L80/B50             |
| Operating temperature range [°C]          | 5÷30                |
| Driver                                    | DALI Driver         |
|                                           |                     |

# A graph of light

Technical data may be changed. Photos of the luminaires may differ from reality. Date of last update: 25-04-2024