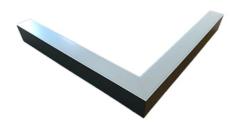

### Description

Architectural Be Art luminary LOBELIA is a lighting luminary that is equipped with the highly-efficient LED lighting sources. LOBELIA is made out of aluminium profile. LOBELIA luminaries are perfect to highlight the character of representative places; that have to maintain their elegant form, such as: entry area, receptions, restaurants, corridors etc.

### Mechanical parameters:

| Assembly         | ceiling mounted     |
|------------------|---------------------|
| Material         | aluminium           |
| Color            | anodized aluminium  |
| Diffuser         | MPRM microprism     |
| Impact resistant | IK06                |
| Dimensions [mm]  | 1155 1158 x 60 x 72 |