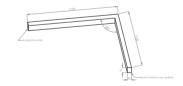

### Mechanical parameters:

| Assembly         | ceiling mounted     |
|------------------|---------------------|
| Material         | aluminium           |
| Color            | anodized aluminium  |
| Diffuser         | MPRM microprism     |
| Impact resistant | IK06                |
| Dimensions [mm]  | 1155 1158 x 60 x 72 |