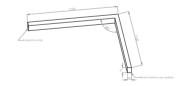

## **ORCHID N L LINIA**

### Description

Architectural Bee Art luminary LOBELIA is a lighting luminary that is equipped with the highly-efficient LED lighting sources. LOBELIA is made out of aluminium profile. LOBELIA luminaries are perfect to highlight the character of representative places; that have to maintain their elegant form, such as: entry area, receptions, restaurants, corridors etc.

### Mechanical parameters:

| Dimensions [mm]  | 1155 1158 x 60 x 72 |
|------------------|---------------------|
| Impact resistant | IK06                |
| Diffuser         | MPRM microprism     |
| Color            | anodized aluminium  |
| Material         | aluminium           |
| Assembly         | ceiling mounted     |
|                  |                     |