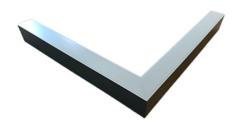

### Description

Architectural Bee Art luminary LOBELIA is a lighting luminary that is equipped with the highly-efficient LED lighting sources. LOBELIA is made out of aluminium profile. LOBELIA luminaries are perfect to highlight the character of representative places; that have to maintain their elegant form, such as: entry area, receptions, restaurants, corridors etc.

### Mechanical parameters:

| Dimensions [mm]  | 1155 1158 x 60 x 72 |
|------------------|---------------------|
| Impact resistant | IK06                |
| Diffuser         | MPRM microprism     |
| Color            | anodized aluminium  |
| Material         | aluminium           |
| Assembly         | ceiling mounted     |
|                  |                     |