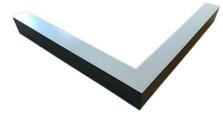

## Mechanical parameters:

| Assembly         | ceiling mounted     |
|------------------|---------------------|
| Material         | aluminium           |
| Color            | white               |
| Diffuser         | PLXopalized         |
| Impact resistant | IK06                |
| Dimensions [mm]  | 1158 1155 x 60 x 72 |