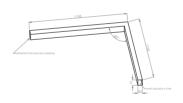

## Mechanical parameters:

| Dimensions [mm]  | 1158 1155 x 60 x 72 |
|------------------|---------------------|
| Impact resistant | IK06                |
| Diffuser         | PLXopalized         |
| Color            | anodized aluminium  |
| Material         | aluminium           |
| Assembly         | ceiling mounted     |
|                  |                     |