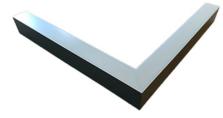

#### Description

Architectural Bee Art luminary LOBELIA is a lighting luminary that is equipped with the highlyefficient LED lighting sources. LOBELIA is made out of aluminium profile. LOBELIA luminaries are perfect to highlight the character of representative places; that have to maintain their elegant form, such as: entry area, receptions, restaurants, corridors etc.

## Mechanical parameters:

| Dimensions [mm]  | 1158 1155 x 60 x 72 |
|------------------|---------------------|
| Impact resistant | IK06                |
| Diffuser         | PLXopalized         |
| Color            | anodized aluminium  |
| Material         | aluminium           |
| Assembly         | ceiling mounted     |
|                  |                     |