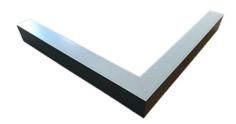

### Description

Architectural Be Art luminary LOBELIA is a lighting luminary that is equipped with the highly-efficient LED lighting sources. LOBELIA is made out of aluminium profile. LOBELIA luminaries are perfect to highlight the character of representative places; that have to maintain their elegant form, such as: entry area, receptions, restaurants, corridors etc.

### Mechanical parameters:

| Dimensions [mm]  | 1158 1155 x 60 x 72 |
|------------------|---------------------|
| Impact resistant | IK06                |
| Diffuser         | PLXopalized         |
| Color            | anodized aluminium  |
| Material         | aluminium           |
| Assembly         | ceiling mounted     |
|                  |                     |