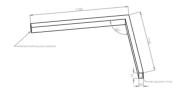

### Mechanical parameters:

| Dimensions [mm]  | 1158 1155 x 60 x 72 |
|------------------|---------------------|
| Impact resistant | IK06                |
| Diffuser         | PLXopalized         |
| Color            | anodized aluminium  |
| Material         | aluminium           |
| Assembly         | ceiling mounted     |
|                  |                     |