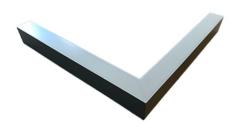

### Description

Architectural Be Art luminary LOBELIA is a lighting luminary that is equipped with the highly-efficient LED lighting sources. LOBELIA is made out of aluminium profile. LOBELIA luminaries are perfect to highlight the character of representative places; that have to maintain their elegant form, such as: entry area, receptions, restaurants, corridors etc.

### Mechanical parameters:

| Dimensions [mm]  | 598 1155 x 60 x 72 |
|------------------|--------------------|
| Impact resistant | IK06               |
| Diffuser         | MPRM microprism    |
| Color            | anodized aluminium |
| Material         | aluminium          |
| Assembly         | ceiling mounted    |
|                  |                    |