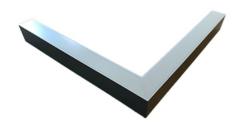

### Description

Architectural Be Art luminary LOBELIA is a lighting luminary that is equipped with the highly-efficient LED lighting sources. LOBELIA is made out of aluminium profile. LOBELIA luminaries are perfect to highlight the character of representative places; that have to maintain their elegant form, such as: entry area, receptions, restaurants, corridors etc.

## Mechanical parameters:

| Dimensions [mm]  | 598 1155 x 60 x 72 |
|------------------|--------------------|
| Impact resistant | IK06               |
| Diffuser         | MPRM microprism    |
| Color            | white              |
| Material         | aluminium          |
| Assembly         | ceiling mounted    |
|                  |                    |