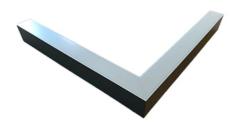

# Description

Architectural Be Art luminary LOBELIA is a lighting luminary that is equipped with the highly-efficient LED lighting sources. LOBELIA is made out of aluminium profile. LOBELIA luminaries are perfect to highlight the character of representative places; that have to maintain their elegant form, such as: entry area, receptions, restaurants, corridors etc.

#### Basic information

Family: ORCHID N L LINIA

Product: ORCHID N L MPRM ALU 830 LINIA-EL-S 52 600 1200

Index: BLS000009835

Pictograms: