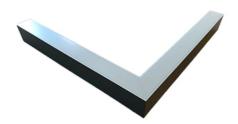

### Description

Architectural Be Art luminary LOBELIA is a lighting luminary that is equipped with the highly-efficient LED lighting sources. LOBELIA is made out of aluminium profile. LOBELIA luminaries are perfect to highlight the character of representative places; that have to maintain their elegant form, such as: entry area, receptions, restaurants, corridors etc.

# Mechanical parameters:

| Assembly         | ceiling mounted   |
|------------------|-------------------|
| Material         | aluminium         |
| Color            | white             |
| Diffuser         | MPRM microprism   |
| Impact resistant | IK06              |
| Dimensions [mm]  | 5951155 x 60 x 72 |