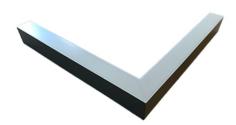

### Description

Architectural Bee Art luminary LOBELIA is a lighting luminary that is equipped with the highly-efficient LED lighting sources. LOBELIA is made out of aluminium profile. LOBELIA luminaries are perfect to highlight the character of representative places; that have to maintain their elegant form, such as: entry area, receptions, restaurants, corridors etc.

### Mechanical parameters:

| Assembly         | ceiling mounted   |
|------------------|-------------------|
| Material         | aluminium         |
| Color            | white             |
| Diffuser         | MPRM microprism   |
| Impact resistant | IK06              |
| Dimensions [mm]  | 5951155 x 60 x 72 |