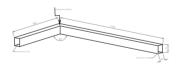

## Mechanical parameters:

| Assembly         | ceiling mounted    |
|------------------|--------------------|
| Material         | aluminium          |
| Color            | anodized aluminium |
| Diffuser         | MPRM microprism    |
| Impact resistant | IK06               |
| Dimensions [mm]  | 5951155 x 60 x 72  |