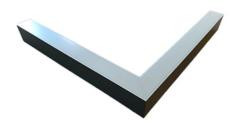

#### Description

Architectural Be Art luminary LOBELIA is a lighting luminary that is equipped with the highly-efficient LED lighting sources. LOBELIA is made out of aluminium profile. LOBELIA luminaries are perfect to highlight the character of representative places; that have to maintain their elegant form, such as: entry area, receptions, restaurants, corridors etc.

## Mechanical parameters:

| Assembly         | ceiling mounted    |
|------------------|--------------------|
| Material         | aluminium          |
| Color            | anodized aluminium |
| Diffuser         | MPRM microprism    |
| Impact resistant | IK06               |
| Dimensions [mm]  | 5951155 x 60 x 72  |