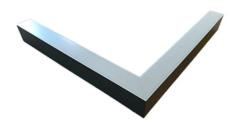

### Description

Architectural Be Art luminary LOBELIA is a lighting luminary that is equipped with the highly-efficient LED lighting sources. LOBELIA is made out of aluminium profile. LOBELIA luminaries are perfect to highlight the character of representative places; that have to maintain their elegant form, such as: entry area, receptions, restaurants, corridors etc.

### Mechanical parameters:

| Assembly         | ceiling mounted    |
|------------------|--------------------|
| Material         | aluminium          |
| Color            | anodized aluminium |
| Diffuser         | MPRM microprism    |
| Impact resistant | IK06               |
| Dimensions [mm]  | 5951155 x 60 x 72  |