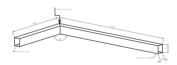

#### Basic information

Family: ORCHID N L LINIA

Product: ORCHID N L MPRM ALU 840 LINIA-S 55 600 1200 + zasilanie

Index: BL\$000009828

Pictograms:

### Mechanical parameters:

| Assembly         | ceiling mounted    |
|------------------|--------------------|
| Material         | aluminium          |
| Color            | anodized aluminium |
| Diffuser         | MPRM microprism    |
| Impact resistant | IK06               |
| Dimensions [mm]  | 5951155 x 60 x 72  |