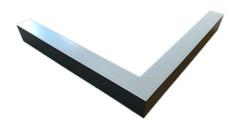

### Description

Architectural Bee Art luminary LOBELIA is a lighting luminary that is equipped with the highly-efficient LED lighting sources. LOBELIA is made out of aluminium profile. LOBELIA luminaries are perfect to highlight the character of representative places; that have to maintain their elegant form, such as: entry area, receptions, restaurants, corridors etc.

### Mechanical parameters:

| Assembly         | ceiling mounted    |
|------------------|--------------------|
| Material         | aluminium          |
| Color            | anodized aluminium |
| Diffuser         | MPRM microprism    |
| Impact resistant | IK06               |
| Dimensions [mm]  | 5951155 x 60 x 72  |