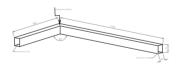

## **ORCHID N L LINIA**

### Description

Architectural Bee Art luminary LOBELIA is a lighting luminary that is equipped with the highly-efficient LED lighting sources. LOBELIA is made out of aluminium profile. LOBELIA luminaries are perfect to highlight the character of representative places; that have to maintain their elegant form, such as: entry area, receptions, restaurants, corridors etc.

### Mechanical parameters:

| Assembly         | ceiling mounted    |
|------------------|--------------------|
| Material         | aluminium          |
| Color            | anodized aluminium |
| Diffuser         | MPRM microprism    |
| Impact resistant | IK06               |
| Dimensions [mm]  | 5951155 x 60 x 72  |