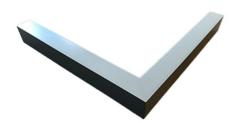

### Description

Architectural Bee Art luminary LOBELIA is a lighting luminary that is equipped with the highly-efficient LED lighting sources. LOBELIA is made out of aluminium profile. LOBELIA luminaries are perfect to highlight the character of representative places; that have to maintain their elegant form, such as: entry area, receptions, restaurants, corridors etc.

### Mechanical parameters:

| Dimensions [mm]  | 5951155 x 60 x 72  |
|------------------|--------------------|
| Impact resistant | IK06               |
| Diffuser         | MPRM microprism    |
| Color            | anodized aluminium |
| Material         | aluminium          |
| Assembly         | ceiling mounted    |
|                  |                    |