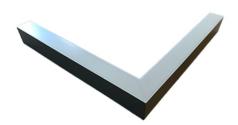

# Description

Architectural Be Art luminary LOBELIA is a lighting luminary that is equipped with the highly-efficient LED lighting sources. LOBELIA is made out of aluminium profile. LOBELIA luminaries are perfect to highlight the character of representative places; that have to maintain their elegant form, such as: entry area, receptions, restaurants, corridors etc.

### Mechanical parameters:

| Dimensions [mm]  | 5951155 x 60 x 72  |
|------------------|--------------------|
| Impact resistant | IK06               |
| Diffuser         | MPRM microprism    |
| Color            | anodized aluminium |
| Material         | aluminium          |
| Assembly         | ceiling mounted    |
|                  |                    |