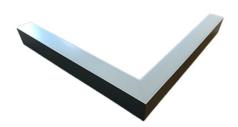

### Description

Architectural Bee Art luminary LOBELIA is a lighting luminary that is equipped with the highly-efficient LED lighting sources. LOBELIA is made out of aluminium profile. LOBELIA luminaries are perfect to highlight the character of representative places; that have to maintain their elegant form, such as: entry area, receptions, restaurants, corridors etc.

### Mechanical parameters:

| Dimensions [mm]  | 1155 598 x 60 x 72 |
|------------------|--------------------|
| Impact resistant | IK06               |
| Diffuser         | PLX opalized       |
| Color            | white              |
| Material         | aluminium          |
| Assembly         | ceiling mounted    |
|                  |                    |