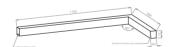

#### Mechanical parameters:

| Dimensions [mm]  | 1155 598 x 60 x 72 |
|------------------|--------------------|
| Impact resistant | IK06               |
| Diffuser         | MPRM microprism    |
| Color            | white              |
| Material         | aluminium          |
| Assembly         | ceiling mounted    |
|                  |                    |