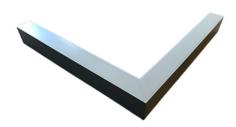

## Description

Architectural Bee Art luminary LOBELIA is a lighting luminary that is equipped with the highly-efficient LED lighting sources. LOBELIA is made out of aluminium profile. LOBELIA luminaries are perfect to highlight the character of representative places; that have to maintain their elegant form, such as: entry area, receptions, restaurants, corridors etc.

#### Mechanical parameters:

| Dimensions [mm]  | 1155 598 x 60 x 72 |
|------------------|--------------------|
| Impact resistant | IK06               |
| Diffuser         | MPRM microprism    |
| Color            | white              |
| Material         | aluminium          |
| Assembly         | ceiling mounted    |
|                  |                    |