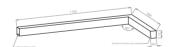

### Mechanical parameters:

| Assembly         | ceiling mounted    |
|------------------|--------------------|
| Material         | aluminium          |
| Color            | anodized aluminium |
| Diffuser         | MPRM microprism    |
| Impact resistant | IK06               |
| Dimensions [mm]  | 1155 598 x 60 x 72 |