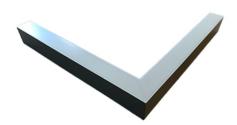

### Description

Architectural Bee Art luminary LOBELIA is a lighting luminary that is equipped with the highly-efficient LED lighting sources. LOBELIA is made out of aluminium profile. LOBELIA luminaries are perfect to highlight the character of representative places; that have to maintain their elegant form, such as: entry area, receptions, restaurants, corridors etc.

#### Basic information

Family: ORCHID N L LINIA

Product: ORCHID N L MPRM ALU 830 LINIA-S-EP 52 1200 600

Index: BLS000009811

Pictograms:

### Mechanical parameters:

| Dimensions [mm]  | 1155 598 x 60 x 72 |
|------------------|--------------------|
| Impact resistant | IK06               |
| Diffuser         | MPRM microprism    |
| Color            | anodized aluminium |
| Material         | aluminium          |
| Assembly         | ceiling mounted    |
|                  |                    |