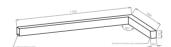

### Mechanical parameters:

| Dimensions [mm]  | 1155 598 x 60 x 72 |
|------------------|--------------------|
| Impact resistant | IK06               |
| Diffuser         | MPRM microprism    |
| Color            | anodized aluminium |
| Material         | aluminium          |
| Assembly         | ceiling mounted    |
|                  |                    |