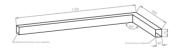

### Mechanical parameters:

| Dimensions [mm]  | 1158 595 x 60 x 72 |
|------------------|--------------------|
| Impact resistant | IK06               |
| Diffuser         | PLX opalized       |
| Color            | anodized aluminium |
| Material         | aluminium          |
| Assembly         | ceiling mounted    |
|                  |                    |