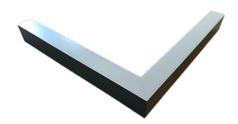

### Description

Architectural Be Art luminary LOBELIA is a lighting luminary that is equipped with the highly-efficient LED lighting sources. LOBELIA is made out of aluminium profile. LOBELIA luminaries are perfect to highlight the character of representative places; that have to maintain their elegant form, such as: entry area, receptions, restaurants, corridors etc.

### Mechanical parameters:

| Dimensions [mm]  | 1158 595 x 60 x 72 |
|------------------|--------------------|
| Impact resistant | IK06               |
| Diffuser         | PLX opalized       |
| Color            | anodized aluminium |
| Material         | aluminium          |
| Assembly         | ceiling mounted    |
|                  |                    |