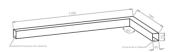

## Mechanical parameters:

| Assembly         | ceiling mounted        |
|------------------|------------------------|
| Material         | aluminium              |
| Color            | white                  |
| Diffuser         | <b>MPRM</b> microprism |
| Impact resistant | IK06                   |
| Dimensions [mm]  | 1158 595 x 60 x 72     |