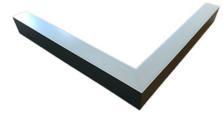

#### Description

Architectural Bee Art luminary LOBELIA is a lighting luminary that is equipped with the highlyefficient LED lighting sources. LOBELIA is made out of aluminium profile. LOBELIA luminaries are perfect to highlight the character of representative places; that have to maintain their elegant form, such as: entry area, receptions, restaurants, corridors etc.

## Mechanical parameters:

| Assembly         | ceiling mounted        |
|------------------|------------------------|
| Material         | aluminium              |
| Color            | white                  |
| Diffuser         | <b>MPRM</b> microprism |
| Impact resistant | IK06                   |
| Dimensions [mm]  | 1158 595 x 60 x 72     |