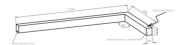

### Mechanical parameters:

| Assembly         | ceiling mounted    |
|------------------|--------------------|
| Material         | aluminium          |
| Color            | white              |
| Diffuser         | PLX opalized       |
| Impact resistant | IK06               |
| Dimensions [mm]  | 1155 598 x 60 x 72 |