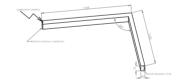

### Mechanical parameters:

| Dimensions [mm]  | 1158 1155 x 60 x 72 |
|------------------|---------------------|
| Impact resistant | IK06                |
| Diffuser         | MPRM microprism     |
| Color            | anodized aluminium  |
| Material         | aluminium           |
| Assembly         | ceiling mounted     |
|                  |                     |