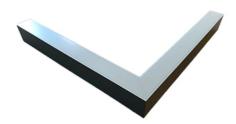

### Description

Architectural Bee Art luminary LOBELIA is a lighting luminary that is equipped with the highly-efficient LED lighting sources. LOBELIA is made out of aluminium profile. LOBELIA luminaries are perfect to highlight the character of representative places; that have to maintain their elegant form, such as: entry area, receptions, restaurants, corridors etc.

### Mechanical parameters:

| Dimensions [mm]  | 1158 1155 x 60 x 72 |
|------------------|---------------------|
| Impact resistant | IK06                |
| Diffuser         | MPRM microprism     |
| Color            | anodized aluminium  |
| Material         | aluminium           |
| Assembly         | ceiling mounted     |
|                  |                     |