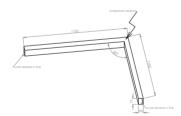

### Mechanical parameters:

| Assembly         | ceiling mounted     |
|------------------|---------------------|
| Material         | aluminium           |
| Color            | white               |
| Diffuser         | PLXopalized         |
| Impact resistant | IK06                |
| Dimensions [mm]  | 1155 1155 x 60 x 72 |