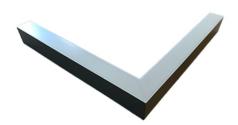

### Description

Architectural Bee Art luminary LOBELIA is a lighting luminary that is equipped with the highly-efficient LED lighting sources. LOBELIA is made out of aluminium profile. LOBELIA luminaries are perfect to highlight the character of representative places; that have to maintain their elegant form, such as: entry area, receptions, restaurants, corridors etc.

### Mechanical parameters:

| Assembly         | ceiling mounted     |
|------------------|---------------------|
| Material         | aluminium           |
| Color            | white               |
| Diffuser         | PLXopalized         |
| Impact resistant | IK06                |
| Dimensions [mm]  | 1155 1155 x 60 x 72 |