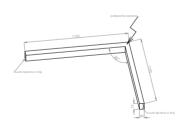

## Mechanical parameters:

| Assembly         | ceiling mounted     |
|------------------|---------------------|
| Material         | aluminium           |
| Color            | white               |
| Diffuser         | PLXopalized         |
| Impact resistant | IK06                |
| Dimensions [mm]  | 1155 1155 x 60 x 72 |