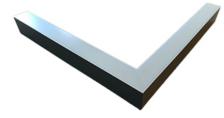

#### Description

Architectural Bee Art luminary LOBELIA is a lighting luminary that is equipped with the highlyefficient LED lighting sources. LOBELIA is made out of aluminium profile. LOBELIA luminaries are perfect to highlight the character of representative places; that have to maintain their elegant form, such as: entry area, receptions, restaurants, corridors etc.

## Mechanical parameters:

| Assembly         | ceiling mounted     |
|------------------|---------------------|
| Material         | aluminium           |
| Color            | white               |
| Diffuser         | PLXopalized         |
| Impact resistant | IK06                |
| Dimensions [mm]  | 1155 1155 x 60 x 72 |