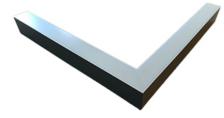

#### Description

Architectural Bee Art luminary LOBELIA is a lighting luminary that is equipped with the highlyefficient LED lighting sources. LOBELIA is made out of aluminium profile. LOBELIA luminaries are perfect to highlight the character of representative places; that have to maintain their elegant form, such as: entry area, receptions, restaurants, corridors etc.

## Mechanical parameters:

| Impact resistant Dimensions [mm] | IKO6<br>1155 1155 x 60 x 72 |
|----------------------------------|-----------------------------|
| Diffuser                         | PLXopalized                 |
| Color                            | anodized aluminium          |
| Material                         | aluminium                   |
| Assembly                         | ceiling mounted             |
|                                  |                             |