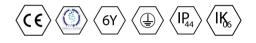

### Basic information

Family: Product: Index: Pictograms: ORCHID N L LINIA ORCHID N L PLX ALU 830 LINIA-S 62 1200 1200 + zasilanie BLS000009891

## Lighting and electrical parameters

| Light source                              | LED                 |
|-------------------------------------------|---------------------|
| Luminous flux LED [Im]                    | 8516                |
|                                           |                     |
| LED power [W]                             | 44                  |
| Luminaire luminous flux [lm]              | 6298                |
| Power of luminaire [W]                    | 48                  |
| Luminaire's light efficiency [lm/W]       | 131                 |
| Color of the light [K]                    | 3000                |
| CRI                                       | >80                 |
| SDCM (LED sources)                        | 3                   |
| Photobiological risk class (IEC/EN 62471) | RGO                 |
| Protection against electric shock         | I                   |
| Protection degree                         | IP44                |
| Voltage                                   | 220-240 V, 50-60 Hz |
| Lifetime of LED sources [h]               | 150000              |
| Lx/By                                     | L80/B50             |
| Operating temperature range [°C]          | 5÷30                |
| Driver                                    | LED Driver          |
|                                           |                     |

## Mechanical parameters:

| Impact resistant Dimensions [mm] | IKO6<br>1155 1155 x 60 x 72 |
|----------------------------------|-----------------------------|
| Diffuser                         | PLXopalized                 |
| Color                            | anodized aluminium          |
| Material                         | aluminium                   |
| Assembly                         | ceiling mounted             |
|                                  |                             |