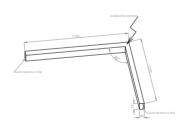

## Mechanical parameters:

| Impact resistant Dimensions [mm] | IKO6<br>1155 1155 x 60 x 72 |
|----------------------------------|-----------------------------|
| Diffuser                         | PLXopalized                 |
| Color                            | anodized aluminium          |
| Material                         | aluminium                   |
| Assembly                         | ceiling mounted             |
|                                  |                             |