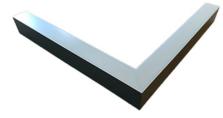

#### Description

Architectural Bee Art luminary LOBELIA is a lighting luminary that is equipped with the highlyefficient LED lighting sources. LOBELIA is made out of aluminium profile. LOBELIA luminaries are perfect to highlight the character of representative places; that have to maintain their elegant form, such as: entry area, receptions, restaurants, corridors etc.

## Mechanical parameters:

| Impact resistant Dimensions [mm] | IKO6<br>1155 1155 x 60 x 72 |
|----------------------------------|-----------------------------|
| Diffuser                         | PLXopalized                 |
| Color                            | anodized aluminium          |
| Material                         | aluminium                   |
| Assembly                         | ceiling mounted             |
|                                  |                             |