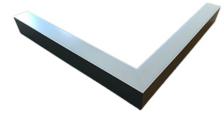

#### Description

Architectural Bee Art luminary LOBELIA is a lighting luminary that is equipped with the highlyefficient LED lighting sources. LOBELIA is made out of aluminium profile. LOBELIA luminaries are perfect to highlight the character of representative places; that have to maintain their elegant form, such as: entry area, receptions, restaurants, corridors etc.

## Mechanical parameters:

| Assembly         | ceiling mounted     |
|------------------|---------------------|
| Material         | aluminium           |
| Color            | white               |
| Diffuser         | MPRM microprism     |
| Impact resistant | IK06                |
| Dimensions [mm]  | 1155 1155 x 60 x 72 |