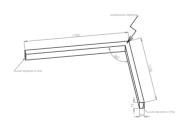

## Mechanical parameters:

| Assembly         | ceiling mounted     |
|------------------|---------------------|
| Material         | aluminium           |
| Color            | white               |
| Diffuser         | MPRM microprism     |
| Impact resistant | IK06                |
| Dimensions [mm]  | 1155 1155 x 60 x 72 |