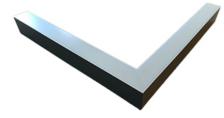

#### Description

Architectural Bee Art luminary LOBELIA is a lighting luminary that is equipped with the highlyefficient LED lighting sources. LOBELIA is made out of aluminium profile. LOBELIA luminaries are perfect to highlight the character of representative places; that have to maintain their elegant form, such as: entry area, receptions, restaurants, corridors etc.

## Mechanical parameters:

| Assembly         | ceiling mounted        |
|------------------|------------------------|
| Material         | aluminium              |
| Color            | anodized aluminium     |
| Diffuser         | <b>MPRM</b> microprism |
| Impact resistant | IK06                   |
| Dimensions [mm]  | 1155 1155 x 60 x 72    |