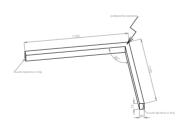

## Mechanical parameters:

| Assembly         | ceiling mounted        |
|------------------|------------------------|
| Material         | aluminium              |
| Color            | anodized aluminium     |
| Diffuser         | <b>MPRM</b> microprism |
| Impact resistant | IK06                   |
| Dimensions [mm]  | 1155 1155 x 60 x 72    |