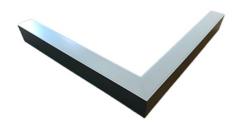

### Description

Architectural Be Art luminary LOBELIA is a lighting luminary that is equipped with the highly-efficient LED lighting sources. LOBELIA is made out of aluminium profile. LOBELIA luminaries are perfect to highlight the character of representative places; that have to maintain their elegant form, such as: entry area, receptions, restaurants, corridors etc.

### Mechanical parameters:

| Assembly         | ceiling mounted    |
|------------------|--------------------|
| Material         | aluminium          |
| Material         | alummum            |
| Color            | anodized aluminium |
| Diffuser         | MPRM microprism    |
| Impact resistant | IK06               |
| Dimensions [mm]  | 11551155 x 60 x 72 |