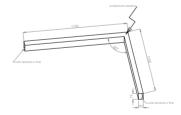

### Mechanical parameters:

| Assembly         | ceiling mounted    |
|------------------|--------------------|
| Material         | aluminium          |
| Material         | alummum            |
| Color            | anodized aluminium |
| Diffuser         | MPRM microprism    |
| Impact resistant | IK06               |
| Dimensions [mm]  | 11551155 x 60 x 72 |