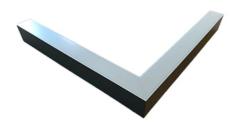

### Description

Architectural Bee Art luminary LOBELIA is a lighting luminary that is equipped with the highly-efficient LED lighting sources. LOBELIA is made out of aluminium profile. LOBELIA luminaries are perfect to highlight the character of representative places; that have to maintain their elegant form, such as: entry area, receptions, restaurants, corridors etc.

### Mechanical parameters:

| Assembly         | ceiling mounted     |
|------------------|---------------------|
| Material         | aluminium           |
| Color            | anodized aluminium  |
| Diffuser         | MPRM microprism     |
| Impact resistant | IK06                |
| Dimensions [mm]  | 1155 1155 x 60 x 72 |