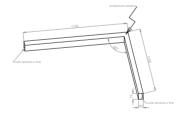

### Mechanical parameters:

| Assembly         | ceiling mounted     |
|------------------|---------------------|
| Material         | aluminium           |
| Color            | anodized aluminium  |
| Diffuser         | MPRM microprism     |
| Impact resistant | IK06                |
| Dimensions [mm]  | 1155 1155 x 60 x 72 |