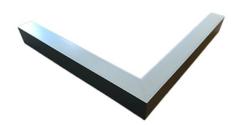

### Description

Architectural Be Art luminary LOBELIA is a lighting luminary that is equipped with the highly-efficient LED lighting sources. LOBELIA is made out of aluminium profile. LOBELIA luminaries are perfect to highlight the character of representative places; that have to maintain their elegant form, such as: entry area, receptions, restaurants, corridors etc.

### Mechanical parameters:

| Assembly         | ceiling mounted     |
|------------------|---------------------|
| Material         | aluminium           |
| Color            | anodized aluminium  |
| Diffuser         | MPRM microprism     |
| Impact resistant | IK06                |
| Dimensions [mm]  | 1155 1155 x 60 x 72 |