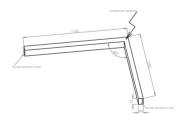

### Mechanical parameters:

| Assembly         | ceiling mounted     |
|------------------|---------------------|
| Material         | aluminium           |
| Color            | anodized aluminium  |
| Diffuser         | MPRM microprism     |
| Impact resistant | IK06                |
| Dimensions [mm]  | 1155 1155 x 60 x 72 |