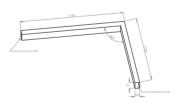

## Mechanical parameters:

| Assembly         | ceiling mounted     |
|------------------|---------------------|
| Material         | aluminium           |
| Color            | white               |
| Diffuser         | PLXopalized         |
| Impact resistant | IK06                |
| Dimensions [mm]  | 1155 1155 x 60 x 72 |