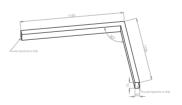

## Mechanical parameters:

| Assembly         | ceiling mounted     |
|------------------|---------------------|
| Material         | aluminium           |
| Color            | white               |
| Diffuser         | PLXopalized         |
| Impact resistant | IK06                |
| Dimensions [mm]  | 1155 1155 x 60 x 72 |