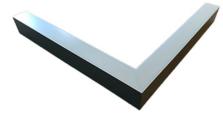

#### Description

Architectural Bee Art luminary LOBELIA is a lighting luminary that is equipped with the highlyefficient LED lighting sources. LOBELIA is made out of aluminium profile. LOBELIA luminaries are perfect to highlight the character of representative places; that have to maintain their elegant form, such as: entry area, receptions, restaurants, corridors etc.

## Mechanical parameters:

| Assembly         | ceiling mounted     |
|------------------|---------------------|
| Material         | aluminium           |
| Color            | white               |
| Diffuser         | PLXopalized         |
| Impact resistant | IK06                |
| Dimensions [mm]  | 1155 1155 x 60 x 72 |