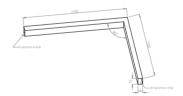

### Mechanical parameters:

| Assembly         | ceiling mounted     |
|------------------|---------------------|
| Material         | aluminium           |
| Color            | anodized aluminium  |
| Diffuser         | PLX o palize d      |
| Impact resistant | IK06                |
| Dimensions [mm]  | 1155 1155 x 60 x 72 |