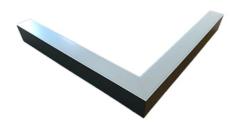

### Description

Architectural Bee Art luminary LOBELIA is a lighting luminary that is equipped with the highly-efficient LED lighting sources. LOBELIA is made out of aluminium profile. LOBELIA luminaries are perfect to highlight the character of representative places; that have to maintain their elegant form, such as: entry area, receptions, restaurants, corridors etc.

### Mechanical parameters:

| Assembly         | ceiling mounted     |
|------------------|---------------------|
| Material         | aluminium           |
| Color            | anodized aluminium  |
| Diffuser         | PLX o palize d      |
| Impact resistant | IK06                |
| Dimensions [mm]  | 1155 1155 x 60 x 72 |